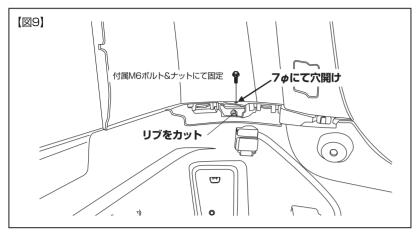

# 4、製品の装着

※取り付け作業時には、部品に傷を付けないよう十分注意してください。 また、各穴位置が車輌個体差により、若干ズレている場合がございますの で、その際は、取付け穴を広げる等の調整を行ってください。

- ①純正バンパーより、バンパー左右の立上がり部分を取外して、R/Bに移設します。 バンパー左右の立上がり部分を取付位置にしっかりと固定し、7mmの取付穴を 純正バンパー及びR/Bに開けた後、付属のMGボルト/ナットにて固定します。 【図9参照】
- \*この際、バンバー左右の立上がり部分とR/Bを接着剤を併用して取付けて頂くと、取付け精度が上がります。
- ⑫バンパーセンサーをR/Bに取付けます。
- ③バンパーリフレクター及び牽引カバーをR/Bに取付けます。
- ⑩別途お買い求め頂きました、LEXUS LS 純正 マフラーエクステンションを、R/B に付属のM6ボルトにて2箇所取付けます。【図10参照・左右】