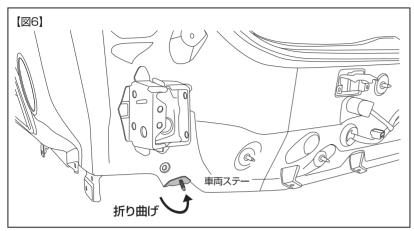

## 3、製品の取付準備

②図6を参照に車両ステーと製品との緩衝を防ぐ為に、助手席側の車両ステーを 外側に折込みます。【図6参照】

⑧別途お買い求め頂きました、LEXUS LS 純正 マフラーエクステンションを、R/Bに装着する為に加工します。始めに図7-1を参照に、LEXUS LS 純正 マフラーエクステンション 上部をカットします。次に、製品傷付き防止の為に、バンパー表面の取付部周辺をマスキングテープ等で保護したら、LEXUS LS 純正 マフラーエクステンションをバンパー表側からまず下側を入れ、次に少し外側に回すように入れたら、付属のM6ボルトにてLEXUS LS 純正 マフラーエクステンションを仮止めし(⑩参照)、図7-2を参照にR/B下部からはみ出しているLEXUS LS 純正 マフラーエクステンションをR/Bから一度取外して、マーキングラインでカットします。【図7-1、図7-2参照・左右】