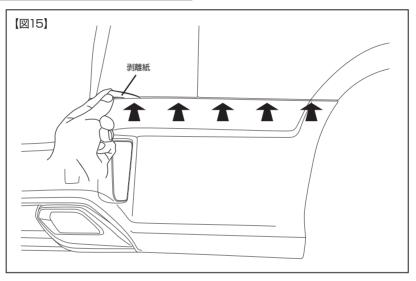

## 4、製品の装着

⑪バンパー底面を車輌クリップにて2箇所取付けます。【図13参照】

- ®付属のJナットをR/B取付穴位置にくるように、インナーカバーにしっかりと差込みます。【図14参照・左右】
- ⑩R/Bサイド部をボデーから若干浮かせ、剥離紙が切れないように徐々に剥がし、中央部分から外側に向かってR/Bを押し当てながら浮き上がらないように、両面テープ部分を圧着します。【図15参照・左右】
- \*この際、R/Bとフェンダーが離れてしまう場合は両面テープで調整して下さい。
- ⑩R/Bをインナーカバーにしっかりと差込み、⑪にて取付けたJナットを利用してR/B先端部分を付属のM6スクリューにて取付け、R/B底部先端を車両クリップにて取付けます。【図14参照・左右】