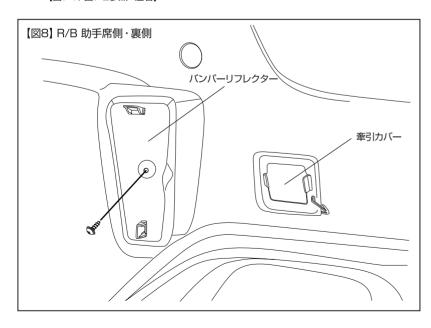

③純正リヤバンパーより、バンパーリフレクターと牽引カバーを取外し、R/Bに装着確認を行います。バンパーリフレクターはバンパー表面から、左右上下反転した後にR/Bに装着します。牽引カバーはバンパー表面からはめ込んで下さい。この際にバンパーリフレクターと牽引カバーがしっかり入るように確認して下さいしっかりと入らない場合は、擦り合わせ等の調整を行って下さい。 【図8参照・左右】

⑩別紙<取扱注意書>内のFRP製品取扱〜をよく読み、塗装工程を行います。また、R/Bダクト奥のクリップ取付位置の裏側を黒く塗装して頂くと、より仕上がりが綺麗に見えます。