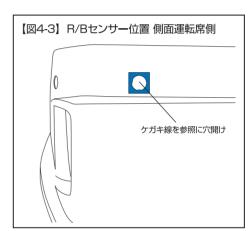

#### 【オプション有り・インテリジェントパーキングアシスト2装着車】

R/Bに開いているセンサー穴及びケガキ線を基準に、純正バンバーソナー位置・形状を確認しながら、付属のセンサー用ガイドフィルムを使用して穴開け加工します。この際、バンパーセンサーが差し込みにくい場合は、擦合わせを行って、がたつき等が無いようにしっかりと奥まで差込んでください。【図3、図4-1、図4-2、図4-3参照】

- ⑤純正マフラー出口パイプを図4を参照に、マフラータイコ部分から50mmの位置でパイプに対して水平になるようにカットします。【図5参照】 また、カットした切り口部分は耐熱性のある塗料等で紡錆処理を施して下さい。
- ⑥ ⑤にてカットした純正マフラー出口部分に付属のマフラーパイプ アタッチメントを被せ、仮止めします。