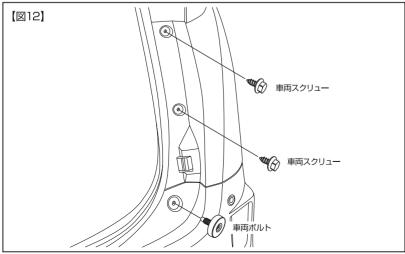

- ⑤付属の両面テーブを、図11を参照にR/B側面裏側に貼付けます。両面テーブの両端部の剥離紙を少し剥がして、R/B表面に折り曲げマスキングテープ等で固定します。【図11参照・左右】
- \*尚、この際製品裏側はしっかりと脱脂したのち、両面テープを貼って下さい。

(® 両面テーブ接着面をしっかりと脱脂したのち、バンパーを車輌に取付けます。 初めに、バンパーセンサーのカブラーを接続し、バンパーを車輌にゆっくりと被せ 各部の取付位置を確認しながら、インナーカバーが、しっかりとバンパー内部に入 るようにしたら、バンパー上部ゲート内側を、車輌ボルト2箇所/車両スクリュー 1箇所を使用して取り付けます。【図12参照・左右】