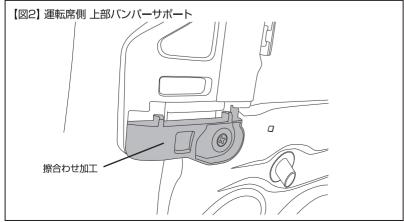

- ③当社R/Bを車輌に仮付けし、各部のフィッティングを確認してください。取付け方法に関しましては、⑩〜⑲を参照して取付けて下さい。また、この際に車両個体差により上部純正バンパーサポートがあたる場合がございます。その際は、バンパーサポートを擦合わせてバンパーがしっかりとフェンダーと合うように調整して下さい。【図2参照・左右】
- \*この際、装着状態に異常・不明な点がある場合は必ず販売店、もしくは弊社までご確認下さい。尚、事前の御連絡がなく、塗装・加工等行った商品はクレーム対象外となりますのでご注意ください。