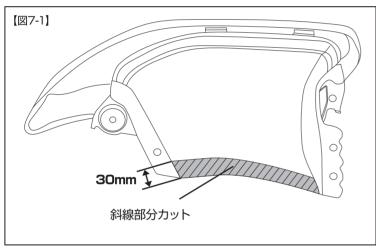

## 3、製品の取付準備

②図6を参照に車両ステーと製品との緩衝を防ぐ為に、助手席側の車両ステーを 外側に折込みます。【図6参照】

⑧別途お買い求め頂きました、LEXUS LS 純正 マフラーエクステンションを、R/Bに装着する為に加工します。始めに図7-1を参照に、LEXUS LS 純正 マフラーエクステンション 上部をカットします。次に、製品傷付き防止の為に、バンパー表面の取付部周辺をマスキングテープ等で保護したら、LEXUS LS 純正 マフラーエクステンションをバンパー表側からまず下側を入れ、次に少し外側に回すように入れたら、付属のM6ボルトにてLEXUS LS 純正 マフラーエクステンションを仮止めし(⑩参照)、図7-2を参照にR/B下部からはみ出しているLEXUS LS 純正 マフラーエクステンションをR/Bから一度取外して、マーキングラインでカットします。【図7-1、図7-2参照・左右】