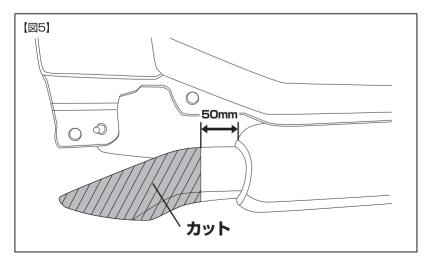

#### 【オプション有り・インテリジェントパーキングアシスト2装着車】

R/Bに開いているセンサー穴及びケガキ線を基準に、純正バンバーソナー位置・形状を確認しながら、付属のセンサー用ガイドフィルムを使用して穴開け加工します。この際、バンパーセンサーが差し込みにくい場合は、擦合わせを行って、がたつき等が無いようにしっかりと奥まで差込んでください。【図3、図4-1、図4-2、図4-3参照】

- ⑤純正マフラー出口パイプを図4を参照に、マフラータイコ部分から50mmの位置でパイプに対して水平になるようにカットします。【図5参照】 また、カットした切り口部分は耐熱性のある塗料等で紡錆処理を施して下さい。
- ⑥ ⑤にてカットした純正マフラー出口部分に付属のマフラーパイプ アタッチメントを被せ、仮止めします。