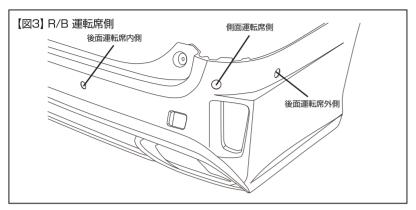

# 3、製品の取付準備

④バンパーセンサー穴を加工・調整します。バンパーセンサーは車両オブションにより、穴位置・穴形状が異なりますので、車両に合わせて加工・調整して下さい。【図3参照】

#### 【オプション無し・標準センサー穴】

R/Bに開いているセンサー穴をそのままご使用下さい。バンパーセンサーが差し込みにくい場合は、擦合わせを行って、がたつき等が無いようにしっかりと奥まで差込んでください。 また、バンパー側面のケガキ線は使用致しませんので、耐水ペーパー等で消して下さい。

#### 【オプション有り・インテリジェントクリアランスソナー 装着車】

R/B後面に開いているセンサー穴を基準に、純正バンパーソナー位置・形状を確認しながら、付属のセンサー用ガイドフィルム(後面用4種類)を使用して穴開け加工します。この際、バンパーセンサーが差し込みにくい場合は、擦合わせを行って、がたつき等が無いようにしっかりと奥まで差込んでください。また、バンパー側面のケガキ線は使用致しませんので、耐水ペーパー等で消して下さい。【図3、図4-1、図4-2参照】

#### 【オプション有り・インテリジェントパーキングアシスト2装着車】

R/Bに開いているセンサー穴及びケガキ線を基準に、純正バンバーソナー位置・形状を確認しながら、付属のセンサー用ガイドフィルムを使用して穴開け加工します。この際、バンパーセンサーが差し込みにくい場合は、擦合わせを行って、がたつき等が無いようにしっかりと奥まで差込んでください。【図3、図4-1、図4-2、図4-3参照】

- ⑤純正マフラー出口パイプを図4を参照に、マフラータイコ部分から50mmの位置でパイプに対して水平になるようにカットします。【図5参照】 また、カットした切り口部分は耐熱性のある塗料等で紡錆処理を施して下さい。
- ⑥ ⑤にてカットした純正マフラー出口部分に付属のマフラーパイプ アタッチメントを被せ、仮止めします。