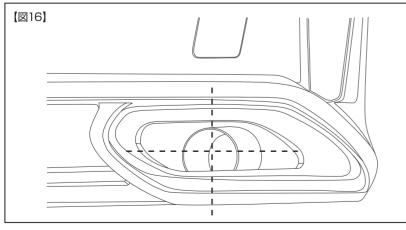

- ②マフラーパイプアタッチメントの位置出しを行います。マフラーエクステンション 出口内のセンター部分にしっかりとくる位置で、緩衝等が無い位置にしっかりと位置決めし、アタッチメント取付ボルトを締めこんでください。【図16参照】
- \*締込み過ぎは製品および純正部品破損の原因となりますので、ご注意ください。
- \*アタッチメント取付けボルト部はダブルナットとなっておりますので、内側/外側のナットをしっかりと閉めてください。
- ②最後に、バンパー取付け位置をしっかりと確認して、各部の取付ボルト/クリップ類がしっかりと取り付けられているか確認したら、作業終了です。
- \*バンパーセンサー誤作動防止の為に、車両整備書に従ってバンパーセンサーの初期化を必ず行って下さい。