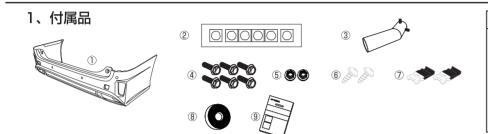

適合型式:DAA-AYH30W,DBA-GGH30W,DBA-GGH35W,DBA-AGH30W,DBA-AGH35W

適合条件: AERO BODY 車両 (AERO BODY純正部品を別途ご購入頂く事で、NORMAL BODYへの装着も可能です。)

| NO                | 部品名                                                                                                                                               | 数量                         |
|-------------------|---------------------------------------------------------------------------------------------------------------------------------------------------|----------------------------|
| ① ② ③ ④ ⑤ ⑥ ⑦ ⑧ ⑨ | リヤバンパースポイラー本体<br>センサー穴用ガイドフィルム<br>マフラーバイブ アタッチメント<br>M6×15フランジボルト<br>M6×15フランジナット<br>M6スクリュービス<br>M6 Jナット<br>両面テープ t=1.2 / 2000mm<br>取扱・取付要領書(本書) | 1<br>1<br>6<br>2<br>2<br>1 |