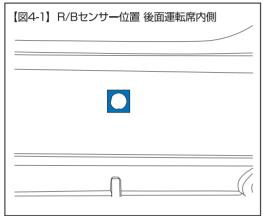

#### 【オプション有り・インテリジェントクリアランスソナー 装着車】

R/B後面に開いているセンサー穴を基準に、純正バンパーソナー位置・形状を確認しながら、付属のセンサー用ガイドフィルム(後面用4種類)を使用して穴開け加工します。この際、バンパーセンサーが差し込みにくい場合は、擦合わせを行って、がたつき等が無いようにしっかりと奥まで差込んでください。また、バンパー側面のケガキ線は使用致しませんので、耐水ペーパー等で消して下さい。【図3、図4-1、図4-2参照】

#### 【オプション有り・インテリジェントパーキングアシスト2装着車】

R/Bに開いているセンサー穴及びケガキ線を基準に、純正バンバーソナー位置・形状を確認しながら、付属のセンサー用ガイドフィルムを使用して穴開け加工します。この際、バンパーセンサーが差し込みにくい場合は、擦合わせを行って、がたつき等が無いようにしっかりと奥まで差込んでください。【図3、図4-1、図4-2、図4-3参照】

- ⑤純正マフラー出口パイプを図4を参照に、マフラータイコ部分から50mmの位置でパイプに対して水平になるようにカットします。【図5参照】 また、カットした切り口部分は耐熱性のある塗料等で紡錆処理を施して下さい。
- ⑥ ⑤にてカットした純正マフラー出口部分に付属のマフラーパイプ アタッチメントを被せ、仮止めします。