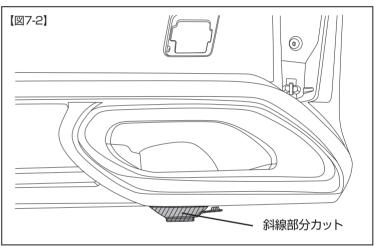

## 3、製品の取付準備

②図6を参照に車両ステーと製品との緩衝を防ぐ為に、助手席側の車両ステーを 外側に折込みます。【図6参照】

⑧別途お買い求め頂きました、LEXUS LS 純正 マフラーエクステンションを、R/Bに装着する為に加工します。始めに図7-1を参照に、LEXUS LS 純正 マフラーエクステンション 上部をカットします。次に、製品傷付き防止の為に、バンパー表面の取付部周辺をマスキングテープ等で保護したら、LEXUS LS 純正 マフラーエクステンションをバンパー表側からまず下側を入れ、次に少し外側に回すように入れたら、付属のM6ボルトにてLEXUS LS 純正 マフラーエクステンションを仮止めし(⑩参照)、図7-2を参照にR/B下部からはみ出しているLEXUS LS 純正 マフラーエクステンションをR/Bから一度取外して、マーキングラインでカットします。【図7-1、図7-2参照・左右】