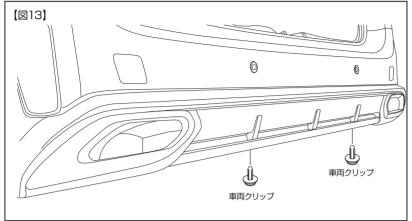

## 4、製品の装着

⑪バンパー底面を車輌クリップにて2箇所取付けます。【図13参照】

- ®付属のJナットをR/B取付穴位置にくるように、インナーカバーにしっかりと差込みます。【図14参照・左右】
- ⑩R/Bサイド部をボデーから若干浮かせ、剥離紙が切れないように徐々に剥がし、中央部分から外側に向かってR/Bを押し当てながら浮き上がらないように、両面テープ部分を圧着します。【図15参照・左右】
- \*この際、R/Bとフェンダーが離れてしまう場合は両面テープで調整して下さい。
- ⑩R/Bをインナーカバーにしっかりと差込み、⑪にて取付けたJナットを利用してR/B先端部分を付属のM6スクリューにて取付け、R/B底部先端を車両クリップにて取付けます。【図14参照・左右】