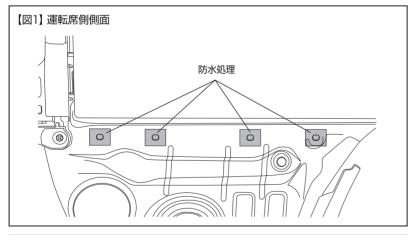

## 3、製品の取付準備

- ①作業前に本書を良く読み、付属品が揃っているか確認し、各指示や注意事項に必ず従って作業して下さい。ボデー保護の為、当社リヤバンパースポイラー(以下R/B)取付部分周辺をマスキングテープ等で保護します。車輌の整備解説書を参照し、純正のリヤバンパーを取り外して下さい。さらに、バンパーセンサーの位置及び向きをしっかりと確認・マーキングして、バンパーセンサーも取外します。
- ②サイド部分のバンパーサポートを取外します。さらに、取外したバンパーサポート 取付けの貫通穴は、アルミテーブなどを使用して、しっかりと防水処理して下さい。 【図】参照・左右】
- \*AERO BODY外装以外への装着の際は、この時に別途お買い求め頂きましたリヤホイールオープニングエクステンションに付け変えて下さい。