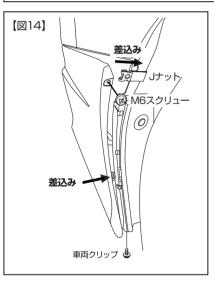

## 4、製品の装着

⑪バンパー底面を車輌クリップにて2箇所取付けます。【図13参照】

- ®付属のJナットをR/B取付穴位置にくるように、インナーカバーにしっかりと差込みます。【図14参照・左右】
- ⑩R/Bサイド部をボデーから若干浮かせ、剥離紙が切れないように徐々に剥がし、中央部分から外側に向かってR/Bを押し当てながら浮き上がらないように、両面テープ部分を圧着します。【図15参照・左右】
- \*この際、R/Bとフェンダーが離れてしまう場合は両面テープで調整して下さい。
- ⑩R/Bをインナーカバーにしっかりと差込み、⑪にて取付けたJナットを利用してR/B先端部分を付属のM6スクリューにて取付け、R/B底部先端を車両クリップにて取付けます。【図14参照・左右】