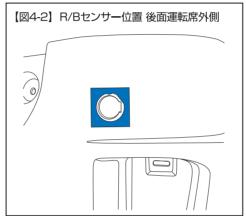

#### 【オプション有り・インテリジェントクリアランスソナー 装着車】

R/B後面に開いているセンサー穴を基準に、純正バンパーソナー位置・形状を確認しながら、付属のセンサー用ガイドフィルム(後面用4種類)を使用して穴開け加工します。この際、バンパーセンサーが差し込みにくい場合は、擦合わせを行って、がたつき等が無いようにしっかりと奥まで差込んでください。また、バンパー側面のケガキ線は使用致しませんので、耐水ペーパー等で消して下さい。【図3、図4-1、図4-2参照】

#### 【オプション有り・インテリジェントパーキングアシスト2装着車】

R/Bに開いているセンサー穴及びケガキ線を基準に、純正バンバーソナー位置・形状を確認しながら、付属のセンサー用ガイドフィルムを使用して穴開け加工します。この際、バンパーセンサーが差し込みにくい場合は、擦合わせを行って、がたつき等が無いようにしっかりと奥まで差込んでください。【図3、図4-1、図4-2、図4-3参照】

- ⑤純正マフラー出口パイプを図4を参照に、マフラータイコ部分から50mmの位置でパイプに対して水平になるようにカットします。【図5参照】 また、カットした切り口部分は耐熱性のある塗料等で紡錆処理を施して下さい。
- ⑥ ⑤にてカットした純正マフラー出口部分に付属のマフラーパイプ アタッチメントを被せ、仮止めします。