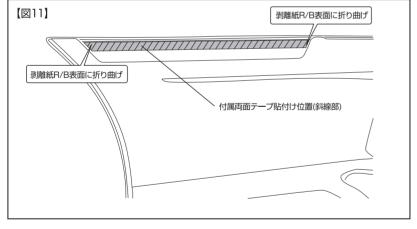

- ⑤付属の両面テーブを、図11を参照にR/B側面裏側に貼付けます。両面テーブの両端部の剥離紙を少し剥がして、R/B表面に折り曲げマスキングテープ等で固定します。【図11参照・左右】
- \*尚、この際製品裏側はしっかりと脱脂したのち、両面テープを貼って下さい。

(® 両面テーブ接着面をしっかりと脱脂したのち、バンパーを車輌に取付けます。 初めに、バンパーセンサーのカブラーを接続し、バンパーを車輌にゆっくりと被せ 各部の取付位置を確認しながら、インナーカバーが、しっかりとバンパー内部に入 るようにしたら、バンパー上部ゲート内側を、車輌ボルト2箇所/車両スクリュー 1箇所を使用して取り付けます。【図12参照・左右】